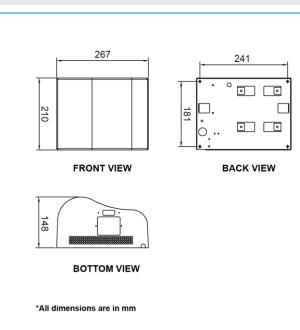

#### PRODUCT SPECIFICATIONS

Dimension : 267 (L) x 148 (W) x 210 (H) mm

Material : Aluminum Alloy casing
 Operation Duration : 60 secs. Auto cut off
 Voltage Power : 220-240V AC / 50-60Hz

Rated Power : 1100WAir Temperature : 50-60°C

## **TECHNICAL DRAWING**