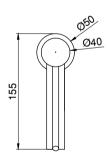

## Technical Data

| DIMENSION          | Ø50(W) x 155(D) x 150(H) mm |
|--------------------|-----------------------------|
| MATERIAL           | BRASS CHROME                |
| OPERATING PRESSURE | 1~8 BAR                     |
| TYPE OF MOUNTING   | DECK MOUNTING               |

## Technical Drawing

## **▼** TOP VIEW