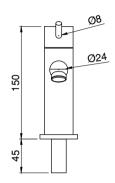

## Technical Data

| DIMENSION          | Ø50(W) x 155(D) x 150(H) mm |
|--------------------|-----------------------------|
| MATERIAL           | BRASS CHROME                |
| OPERATING PRESSURE | 1~8 BAR                     |
| TYPE OF MOUNTING   | DECK MOUNTING               |

## Technical Drawing

## **▼** SIDE VIEW