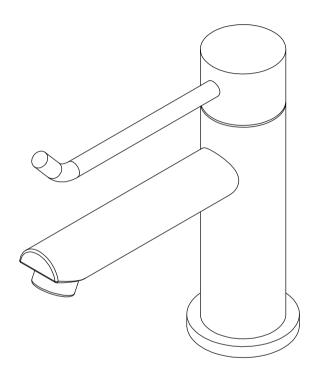

W0-R-JT067050L W0-K-JT067050L W1-R-JT067050L W1-K-JT067050L W2-R-JT067050L W2-K-JT067050L

DECK MOUNTED BASIN TAP

R-JT067050L K-JT067050L

**INSTRUCTION MANUAL** 