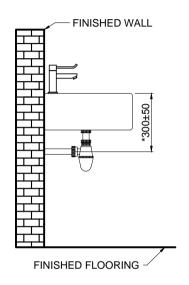

IN TAP/JT067050L INSTRUCTION MANUAL/DECK MOUNTED BASIN TAP/JT067050L 02













## **GENERAL SPECIFICATION**

## Technical Drawing

#### FRONT VIEW



## **▼** SIDE VIEW



## **▼** TOP VIEW



## **INSTALLATION**

## Instructions

- Items shown are illustrations only, and therefore may not reflect actual model supplied.
- Please read the instructions carefully before doing any installation.



## STEP 1

- 1. Remove rubber pad, gasket and tighten nut from the faucet.
- 2. Insert the faucet to the Ø35mm tap hole.



## STEP 2

- From underside of the basin, place the rubber pad, gasket and tighten up with the tighten nut to secure faucet to the basin.
- 2. Connect the inlet with G1/2" hose.







# RIGEL®





## **INSTALLATION**

## Diagram

#### FRONT VIEW



#### **▼** SIDE VIEW



## PRODUCT CARE & CLEANING

Guide

The instructions contained herein are for the proper care and maintenance of the product, to ensure optimal function.

Please read the following care and cleaning information thoroughly and retain this document for future use and reference.

## CARE AND CLEANING INSTRUCTIONS

Before commencing on the cleaning of your Rigel product with any cleaning agents, please read the directions on the cleaning agent to ensure that it is safe for use with the materials on your Rigel product.

Always test any new cleaning agents on a small, inconspicuous spot on your Rigel product before applying it on the entire surface.

| Situation                         | Recommended Cleaning Agents