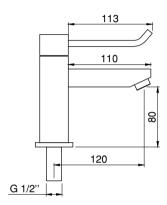

## Technical Drawing

#### FRONT VIEW

## STEP 1

- 1. Remove rubber pad, gasket and tighten nut from the faucet.
- 2. Insert the faucet to the Ø35mm tap hole.

## STEP 2

- From underside of the basin, place the rubber pad, gasket and tighten up with the tighten nut to secure faucet to the basin.
- 2. Connect the inlet with G1/2" hose.