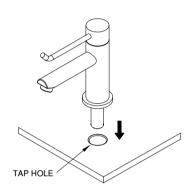

## **INSTALLATION**

## Instructions

- Items shown are illustrations only, and therefore may not reflect actual model supplied.
- Please read the instructions carefully before doing any installation.

## STEP 1

- 1. Remove rubber pad, gasket and tighten nut from the faucet.
- 2. Insert the faucet to the Ø35mm tap hole.