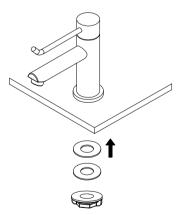

## **INSTALLATION**

## Instructions

- Items shown are illustrations only, and therefore may not reflect actual model supplied.
- Please read the instructions carefully before doing any installation.

## STEP 2

- From underside of the basin, place the rubber pad, gasket and tighten up with the tighten nut to secure faucet to the basin.
- 2. Connect the inlet with G1/2" hose.