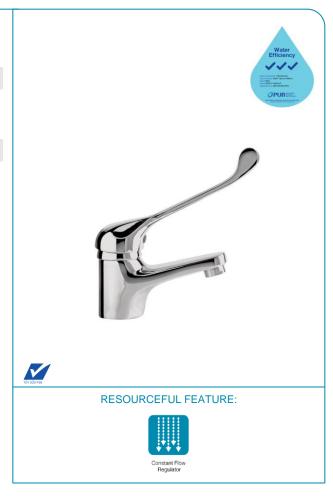

# **Deck Mounted Long Lever Handled Basin Mixer**

### PRODUCT SPECIFICATIONS

Dimension : 140 (L) x Ø50 (W) x 185 (H) mm

Material : Brass Chrome

#### WATER CONSUMPTION

WELS Rating : Excellent V V V
Water Flow Rate : 2.0L/minute
Water Saving : 66%