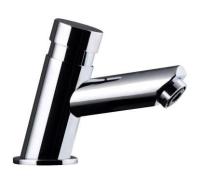

## **Deck Mounted Self-Closing Delay Action Tap**

#### PRODUCT FEATURES

- Button tilted ergonomically for ease of activation
- Consistent 3sec cut-off mechanism after released
- Chrome finishing solid brass body for longer lasting
- High resistance against vandalism
- Soft-activation mechanism with less than 3kg especially suitable for elderly and children
- Non-affected by the water pressure supplied