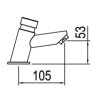

## PRODUCT SPECIFICATIONS

: 138 (L) x Ø50 (W) x 105 (H) mm Dimension Material : Polished brass with chrome finish

## **TECHNICAL DRAWING**