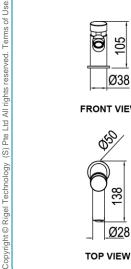

## PRODUCT SPECIFICATIONS

: 138 (L) x Ø50 (W) x 105 (H) mm Dimension Material : Polished brass with chrome finish

## **TECHNICAL DRAWING**