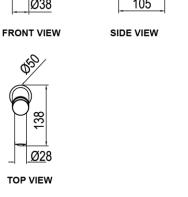

## PRODUCT SPECIFICATIONS

: 138 (L) x Ø50 (W) x 105 (H) mm Dimension Material : Polished brass with chrome finish

## **TECHNICAL DRAWING**