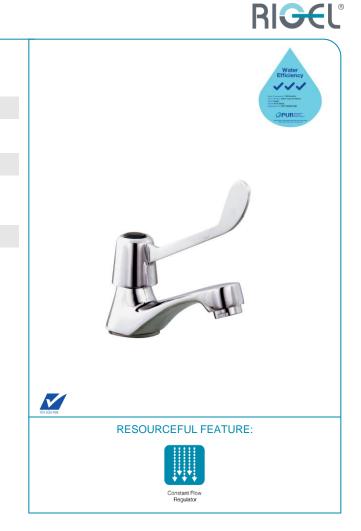

# W3-K-SA04L

## **Deck Mounted Lever Handle Basin Tap** for Handicapped User

### BRAND

KEPLER

### **PRODUCT SPECIFICATIONS**

Dimension

Material

- : 140 (L) x Ø40 (W) x 125 (H) mm : Brass Chrome
- WATER CONSUMPTION
- WELS Rating : Excellent VV
- Water Flow Rate: 2.0L/minute
- Water Saving : 66%