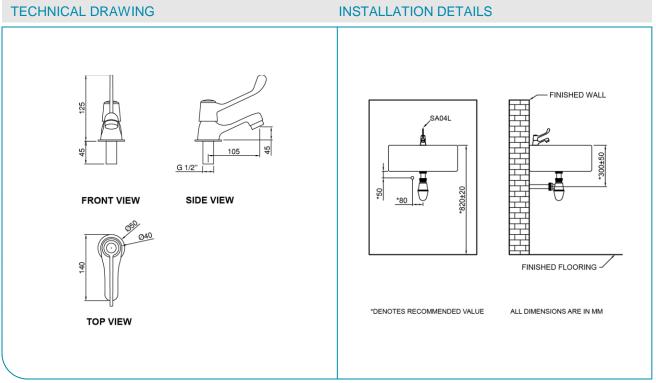

### **PRODUCT SPECIFICATIONS**

Dimension

Material

- : 140 (L) x Ø40 (W) x 125 (H) mm : Brass Chrome
- WATER CONSUMPTION
- WELS Rating : Excellent VV
- Water Flow Rate: 2.0L/minute
- Water Saving : 66%