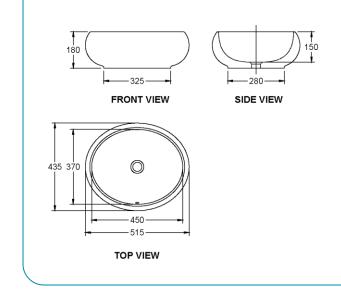

#### **PRODUCT SPECIFICATIONS**

- Dimension: 515 (L) x 435 (W) x 180 (H) mm
- Capacity: 6.5 Litre
- Material: Vitreous China

### TECHNICAL DRAWING