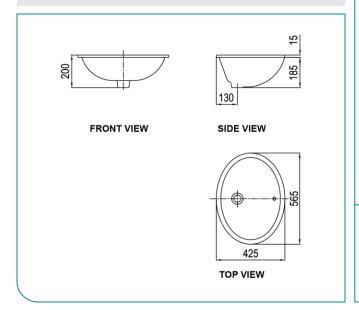

#### PRODUCT SPECIFICATIONS

Dimension : 565 (L) x 425 (W) x 200 (H) mm

Material : Vitreous China

Capacity: 7.76L

#### **TECHNICAL DRAWING**