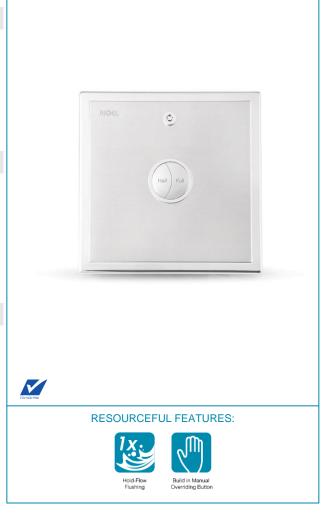

# WC Touch Flush Valve – Concealed Box

#### **PRODUCT FEATURES**

- Heavy duty S/S grade 304 cover plate with satin finish
- Piston valve with build-in stainless steel strainer for screening
  out the debris
- Complete with 1-1/4" vacuum breaker set
- Dual flush manual

### PRODUCT SPECIFICATIONS

- Dimension : 204 (L) x 204 (H) mm
- Material : Brass casting flush valve with
  - stainless steel satin finish panel
- Water Supply : BSPT G 1"
- Supply Pressure : 135 kPa (flowing) 860 kPa (minimum flow rate of 90 litre/minute)

#### **DISCHARGE VOLUME**

- Full Flush : 4.5L per flush
- Reduced Flush : 3.0L per flush