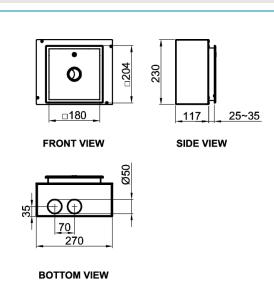

# TECHNICAL DRAWING

### PRODUCT SPECIFICATIONS

- Dimension : 204 (L) x 204 (H) mm
- Material : Brass casting flush valve with
  - stainless steel satin finish panel
- Water Supply : BSPT G 1"
- Supply Pressure : 135 kPa (flowing) 860 kPa (minimum flow rate of 90 litre/minute)