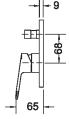

## PRODUCT SPECIFICATIONS

• Dimension : Ø160 (L) x 65 (W) x Ø160 (H) mm

Material : Brass Chrome

## **TECHNICAL DRAWING**

FRONT VIEW

SIDE VIEW

TOP VIEW

Copyright @ Rigel Technology (S) Pte Ltd All rights reserved. Terms of Use.

**DISCLAIMER:** While every effort has been made to ensure factual accuracy, the information presented is subject to changes due to requirements in different sites, markets and/or countries. Rigel reserves the right to make the necessary amendments at any time without prior notice.