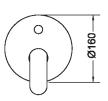

## PRODUCT SPECIFICATIONS

• Dimension : Ø160 (L) x 65 (W) x Ø160 (H) mm

Material : Brass Chrome

## **TECHNICAL DRAWING**

FRONT VIEW

SIDE VIEW

TOP VIEW

Copyright @ Rigel Technology (S) Pte Ltd All rights reserved. Terms of Use.

**DISCLAIMER:** While every effort has been made to ensure factual accuracy, the information presented is subject to changes due to requirements in different sites, markets and/or countries. Rigel reserves the right to make the necessary amendments at any time without prior notice.