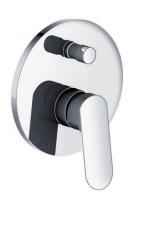

## **Concealed Shower Mixer with Diverter**

#### PRODUCT FEATURE

Wall mounted

## PRODUCT SPECIFICATIONS

• Dimension : Ø160 (L) x 65 (W) x Ø160 (H) mm

Material : Brass Chrome