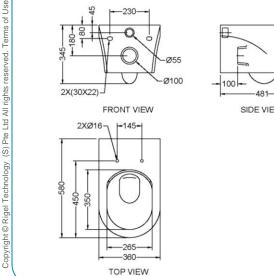

# PRODUCT SPECIFICATIONS

: 580 (L) x 360 (W) x 345 (H) mm Dimension

Inlet : Back Inlet Material : Vitreous China Trap Seal : 50mm minimum Minimum Water Pressure: 135 kPa

: FT-SC0121PS (PP) Seat and Cover

## **TECHNICAL DRAWING**