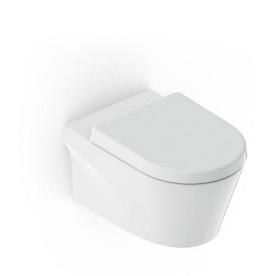

# **Wall-Hung Rimless Water Closet**

#### PRODUCT FEATURES

- Wall hung low capacity water closet
- Wall hung toilet can be paired with Rigel conceal cistern or conceal box flush valve system
- Rimless design that prevents dirt accumulation
- Easy maintenance