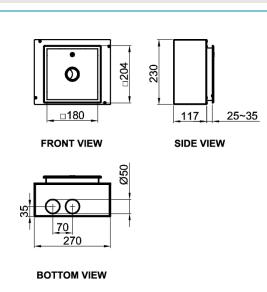

#### PRODUCT SPECIFICATIONS

- Dimension : 204 (L) x 204 (H) mm
- Material : Brass casting flush valve with
  - stainless steel satin finish panel
- Water Supply : BSPT G 1"
- Supply Pressure : 135 kPa (flowing) 860 kPa (minimum flow rate of 90 litre/minute)

## TECHNICAL DRAWING