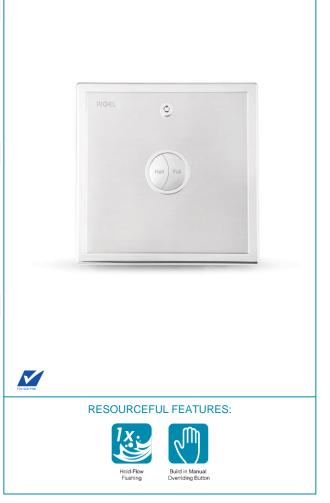

### WC Touch Flush Valve – Concealed Box

#### **PRODUCT FEATURES**

- Heavy duty S/S grade 304 cover plate with satin finish
- Piston valve with build-in stainless steel strainer for screening
  out the debris
- Complete with 1-1/4" vacuum breaker set
- Dual flush manual