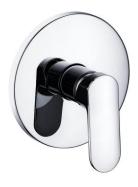

### **Concealed Shower Mixer**

#### PRODUCT FEATURE

· Wall mounted

### PRODUCT SPECIFICATIONS

• Dimension : Ø160 (L) x 65 (W) x Ø160 (H) mm

Material : Brass Chrome