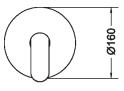

### PRODUCT SPECIFICATIONS

• Dimension : Ø160 (L) x 65 (W) x Ø160 (H) mm

Material : Brass Chrome

## **TECHNICAL DRAWING**

FRONT VIEW

SIDE VIEW

**TOP VIEW** 

Copyright @ Rigel Technology (S) Pte Ltd All rights reserved. Terms of Use.

**DISCLAIMER:** While every effort has been made to ensure factual accuracy, the information presented is subject to changes due to requirements in different sites, markets and/or countries. Rigel reserves the right to make the necessary amendments at any time without prior notice.