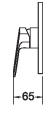

### PRODUCT SPECIFICATIONS

• Dimension : Ø160 (L) x 65 (W) x Ø160 (H) mm

Material : Brass Chrome

## **TECHNICAL DRAWING**

FRONT VIEW

SIDE VIEW

**TOP VIEW** 

Copyright @ Rigel Technology (S) Pte Ltd All rights reserved. Terms of Use.

**DISCLAIMER:** While every effort has been made to ensure factual accuracy, the information presented is subject to changes due to requirements in different sites, markets and/or countries. Rigel reserves the right to make the necessary amendments at any time without prior notice.