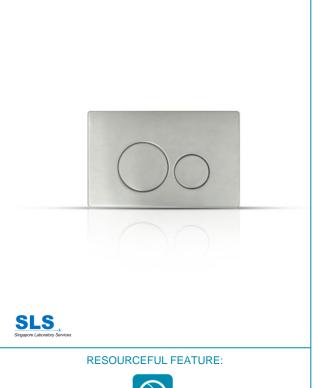

#### **PRODUCT FEATURES**

- Top operated conceal tank with actuator flush panel
- Dual flush system
- Anti-siphon fill valve
- Impact resistant high density polyethylene tank

#### PRODUCT SPECIFICATIONS

- Flush Panel Dimension
- : 235 (L) x 11 (W) x 155 (H) mm
- Material
- : Stainless steel 304
- Finishing
- : Brushed finish Minimum Water Pressure : 50 kPa