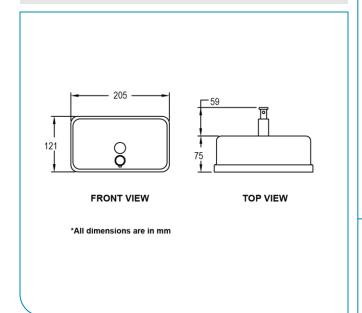

### PRODUCT SPECIFICATIONS

Dimension : 205 (L) x 134 (W) x 121 (H) mm

Material : Stainless Steel 304

· Soap Capacity: 1200 ml

### **TECHNICAL DRAWING**