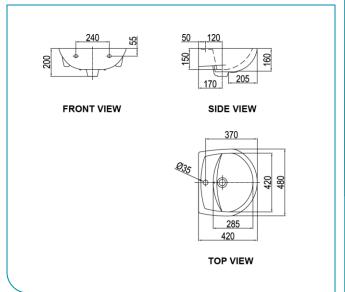

### PRODUCT SPECIFICATIONS

- Dimension: 480 (L) x 420 (W) x 200 (H) mm
- Material: Vitreous China

### **TECHNICAL DRAWING**